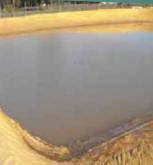

#### TARGET: MURKY WATER

Murky water

Removes suspended clay

Targets microscopic organisms

Transform your pond or dam from an unsightly muck to crystal clear waters with Aquatic Clear Dam.

# **AQUATIC CLEAR DAM**

- Turns murky water clear
- Fast-acting Results in just 48 hours
- Does not alter pH or salinity
- Improves overall health of water body
- Safe for fish

Aquatic Clear Dam is a flocculant designed to remove suspended clay, silt, fine organic matter, microscopic organisms & algae from the water column improving clarity and the overall health of the water body.

## Why should I use aquatic clear dam?

Highly turbid water is unsafe to swim in as it greatly reduces water clarity and visibility, it is unpleasant for livestock to drink from water that contains a lot of sediment, turbid water can cause blockages in your pipes and not to mention makes the water unsightly. By using Aquatic Clear Dam, it improves the clarity and quality of your water!