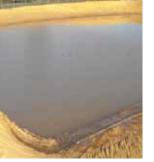

#### TARGET: MURKY WATER

Murky water

Removes suspended clay

Targets microscopic organisms

Transform your pond or dam from an unsightly muck to crystal clear waters with Aquatic Clear Dam.

# **AQUATIC CLEAR DAM**

- Turns murky water clear
- Fast-acting Results in just 48 hours
- Does not alter pH or salinity
- Improves overall health of water body
- Safe for fish

Aquatic Clear Dam is a flocculant designed to remove suspended clay, silt, fine organic matter, microscopic organisms & algae from the water column improving clarity and the overall health of the water body.

## Why should I use aquatic clear dam?

Highly turbid water is unsafe to swim in as it greatly reduces water clarity and visibility, it is unpleasant for livestock to drink from water that contains a lot of sediment, turbid water can cause blockages in your pipes and not to mention makes the water unsightly. By using Aquatic Clear Dam, it improves the clarity and quality of your water!