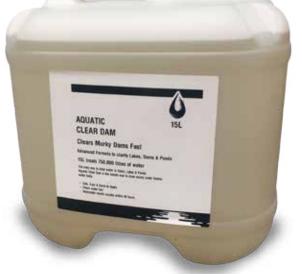

# PRODUCT: AQUATIC CLEAR DAM

# **AQUATIC CLEAR DAM**

- Turns murky water clear
- Fast-acting Results in just 48 hours
- Does not alter pH or salinity
- Improves overall health of water body
- Safe for fish

Aquatic Clear Dam is a flocculant designed to remove suspended clay, silt, fine organic matter, microscopic organisms & algae from the water column improving clarity and the overall health of the water body.