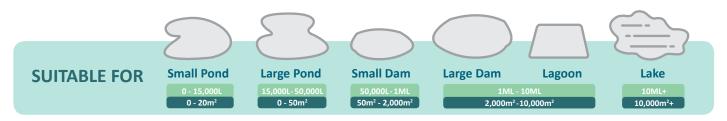

# **Application Rates:**

| Where To Use   | How Much To Use          | How To Apply                                                                              | When To Use  |
|----------------|--------------------------|-------------------------------------------------------------------------------------------|--------------|
| Ponds and Dams | 1L per 50,000L of water. | Dilute product 20:1 with clean water and pour or spray directly into water to be treated. | As required. |